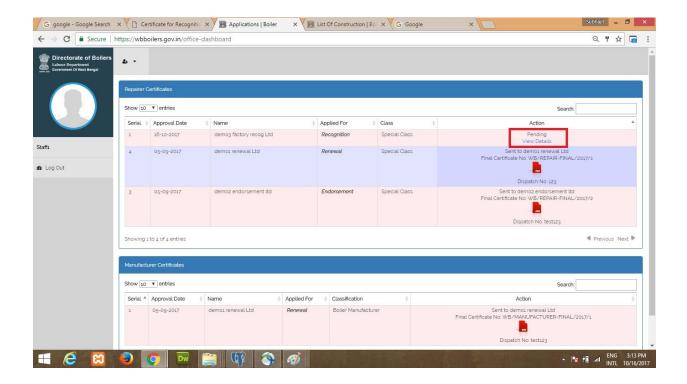

After verifying and endorsing the report and final certificate with DSC, it will be sent to office dashboard. Office staff will log in and can see that report in their dashboard. Final certificate number and report number generated automatically from system.

Office staff will click on Pending received report and put dispatch number form office register and click on send to repairer/erector button.

Applicant will find report as well as final certificated in his/her dashboard.