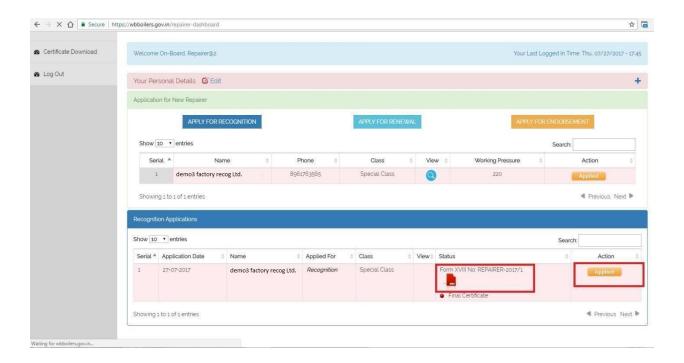

Once the payment is successful the status of the form becomes "Applied"

The repairer/erector has to download the Form XVIII and apply DSC and re-upload it for the application process to be completed.

Once the Form XVIII is uploaded the application for Recognition is successful.

After completing these steps application has been applied and sent to allocated inspector.

When inspector log in to his dashboard then the new application will be appeared as pending.

Clicking on the pending application inspector can view the application details and will give inspection date.