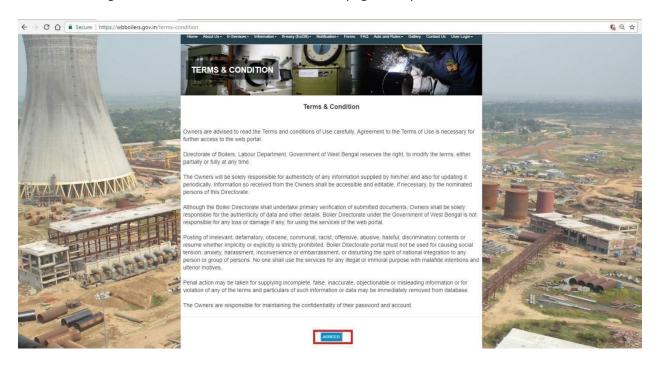

If clicked on Register Now then "Terms and Condition" page will open.

On "Agreed" click the page will redirect to "Read Me – Instruction" page.

After that a new registration for repairer/erector / profile creation page will open.