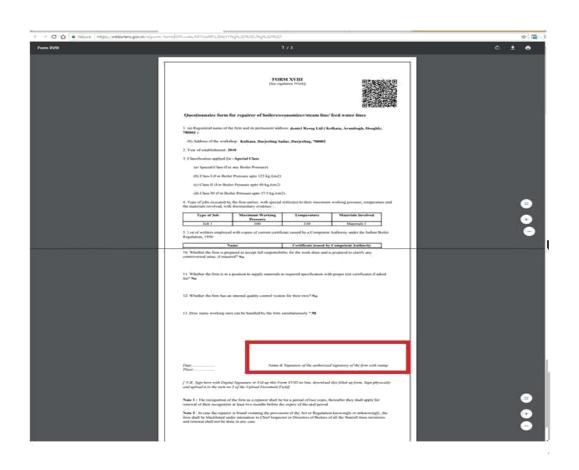

Once the payment is successful the status of the form becomes "Applied"

The repairer/erector has to download the Form XVIII and apply DSC and re-upload it for the application process to be completed.

Once the Form XVIII is uploaded the application for Recognition is successful.