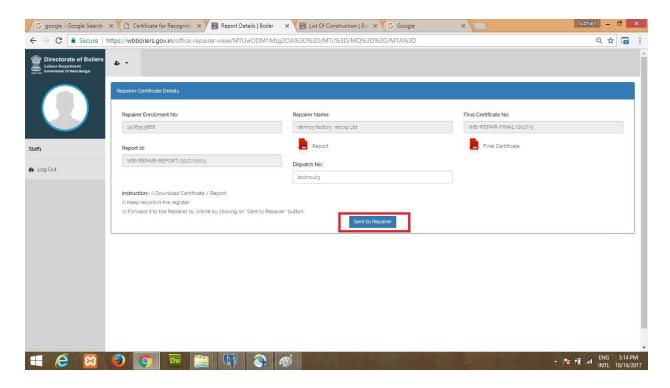

After verifying and endorsing the report and final certificate with DSC, it will be sent to office dashboard. Office staff will log in and can see that report in their dashboard. Final certificate number and report number generated automatically from system.

Office staff will click on Pending received report and put dispatch number form office register and click on send to repairer/erector button.

Applicant will find report as well as final certificated in his/her dashboard.