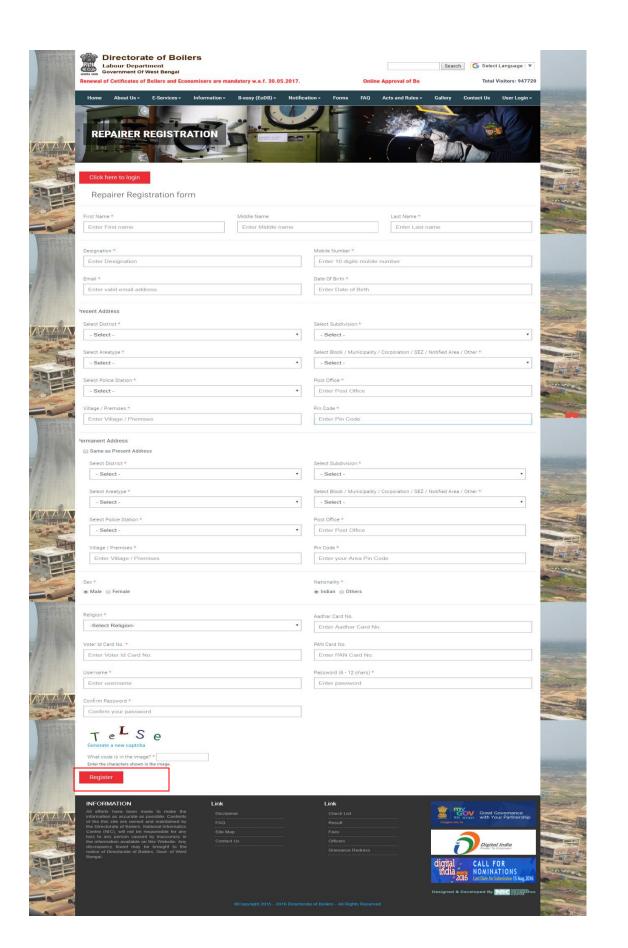

If clicked on Register Now then "Terms and Condition" page will open.

On "Agreed" click the page will redirect to "Read Me – Instruction" page.

After that a new registration for repairer/erector / profile creation page will open.