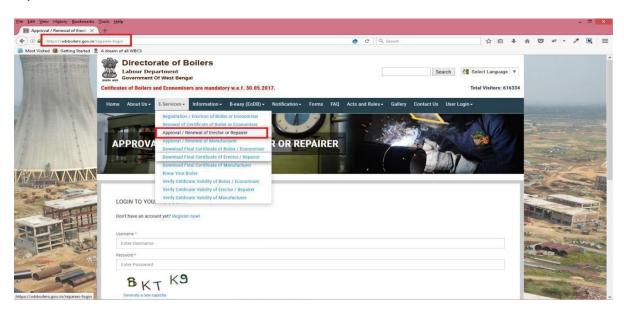

# Approval(Recognition):

From the main menu under E-Services go to sub-link "Approval/Renewal/Endorsement of Erector or Repairer/erector"

If the applicant already has a registered account in our site then he/she can login using his/her login credentials. Else he/she has to click on the "Register Now" link to register online.