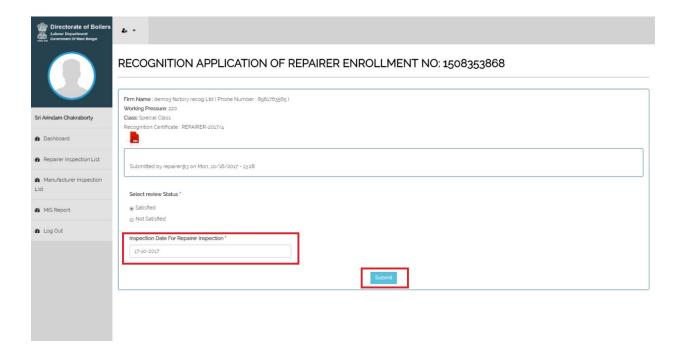

After completing these steps application has been applied and sent to allocated inspector.

When inspector log in to his dashboard then the new application will be appeared as pending.

Clicking on the pending application inspector can view the application details and will give inspection date.

After giving inspection date inspector will inspect on that date and create report for that inspection.

Created report has to be digitally signed by inspector and forwarded to higher authority of the department for approval. Inspector can forward report to the listed name in the drop down box "Select whom to send"