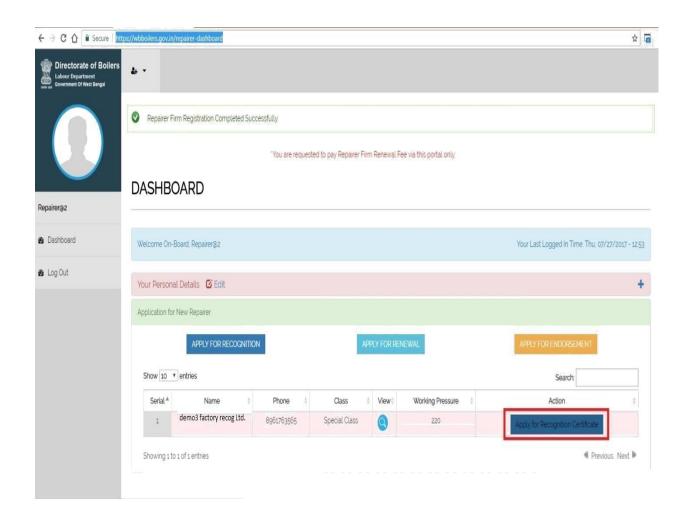

After creating login credentials from the above page, the user can login to the portal.

After successful login the applicant dashboard page will open.

From there user can apply for Recognition. The page will redirect to basic information fill up form.

After successful creation of basic repairer/erector firm profile user can apply for the boiler recognition certificate.

After successful creation of basic repairer/erector firm profile, user can apply for the repairer/erector recognition certificate.