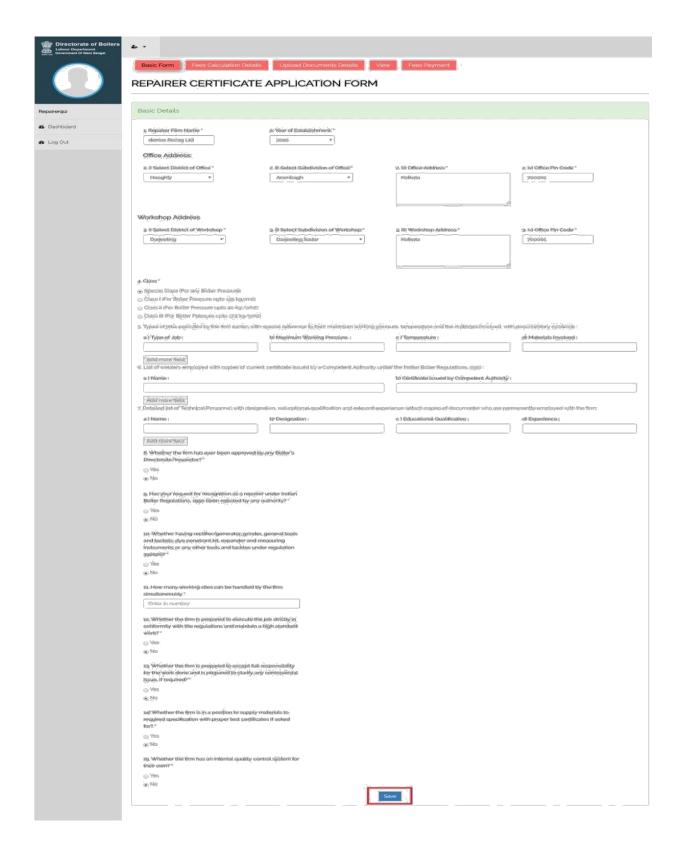

The form consists of five steps which are as follows:

Click on save button to save basic form details after saving go to Proceed to Fees Tab.

In the Fees tab fees automatically calculated according to Class