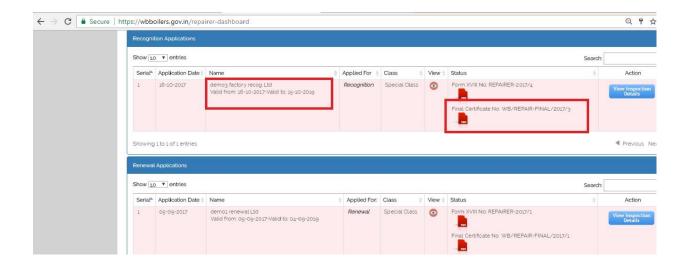

Applicant can view certificate validity and can download final certificate on clicking pdf link of Final certificate which is highlighted by the rectangular box.

Applicant can download this digitally signed final certificate.