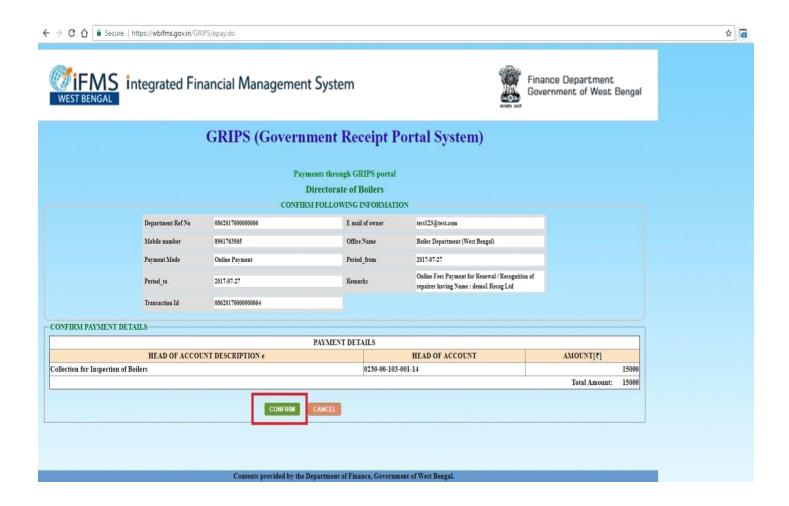

On clicking pay now our portal will redirect to grips from where he can pay the inspection fee amount and after successful payment he is redirected back to our portal.

Select payment mode and click on Proceed To Pay button to pay fees, It will redirect to GRIPS portal