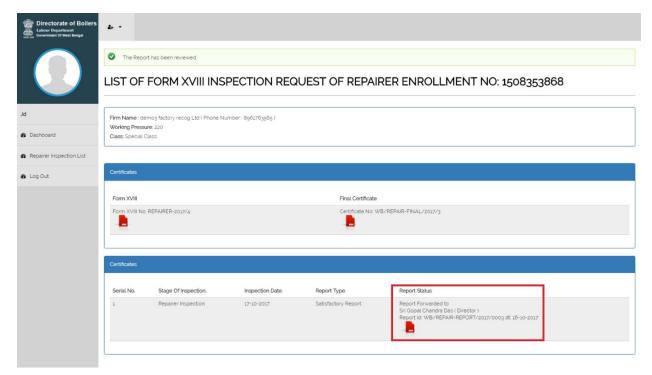

Forwarded report will appear in dashboard of the higher authority.

On clicking View inspection details button details of the report will be shown.

Click on edit button to see the report and forward it to other higher authority of the department.

Select whom to forward and submit. When submitted then report will be shown in dashboard of the selected authority.

The forwarded report will appeared in dashboard. Higher authority approved that report by clicking View inspection details button.

After verifying and endorsing the report and final certificate with DSC, it will be sent to office dashboard. Office staff will log in and can see that report in their dashboard. Final certificate number and report number generated automatically from system.