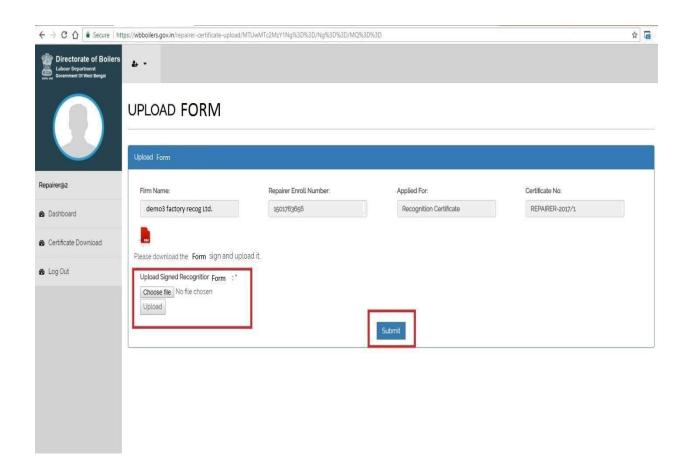

Once the payment is successful the status of the form becomes "Applied"

The repairer/erector has to download the Form XVIII and apply DSC and re-upload it for the application process to be completed.

Once the Form XVIII is uploaded the application for Recognition is successful.