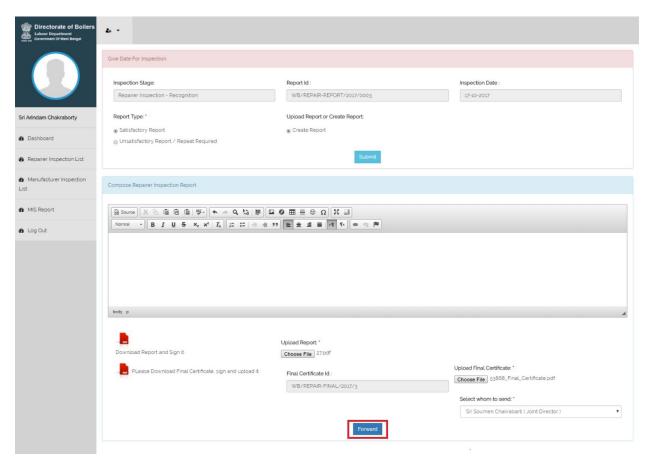

After giving inspection date inspector will inspect on that date and create report for that inspection.

Created report has to be digitally signed by inspector and forwarded to higher authority of the department for approval. Inspector can forward report to the listed name in the drop down box "Select whom to send"