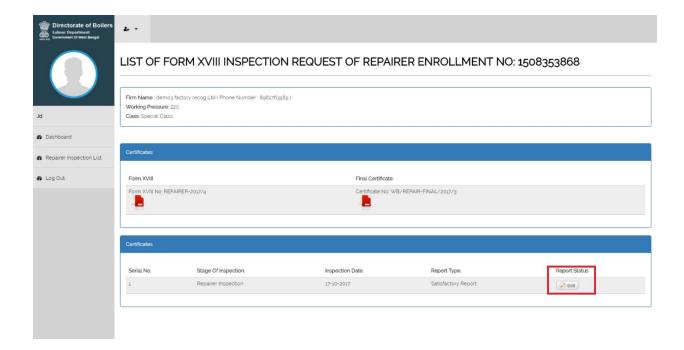

After verifying and endorsing the report and final certificate with DSC, it will be sent to office dashboard. Office staff will log in and can see that report in their dashboard. Final certificate number and report number generated automatically from system.

Office staff will click on Pending received report and put dispatch number form office register and click on send to repairer/erector button.

Applicant will find report as well as final certificated in his/her dashboard.

Applicant can view certificate validity and can download final certificate on clicking pdf link of Final certificate which is highlighted by the rectangular box.

Applicant can download this digitally signed final certificate.