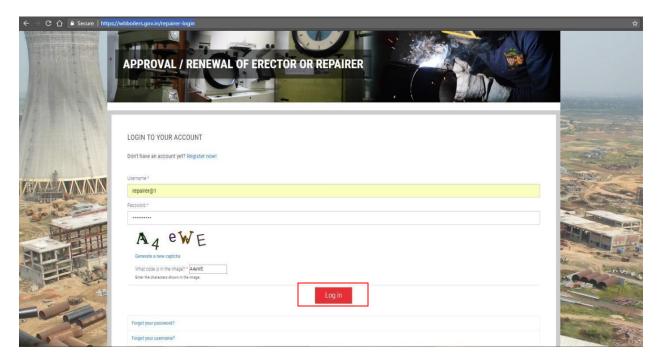

# Approval(Recognition):

From the main menu under E-Services go to sub-link "Approval/Renewal/Endorsement of Erector or Repairer/erector"

If the applicant already has a registered account in our site then he/she can login using his/her login credentials. Else he/she has to click on the "Register Now" link to register online.