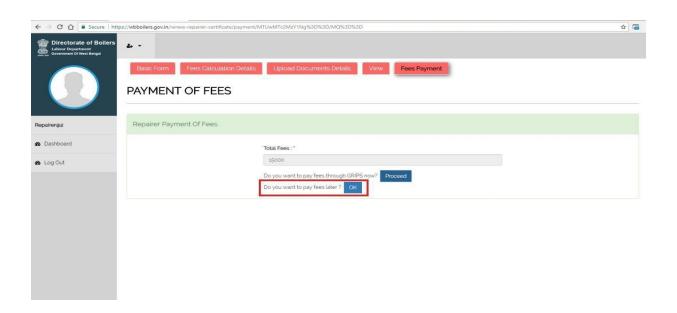

In View tab check all the details which is showing as summary and if any correction required then click on Modify buttons to correct it otherwise click on Final submit button.

After final submit go to Fess Payment tab for payements.

On clicking pay now our portal will redirect to grips from where he can pay the inspection fee amount and after successful payment he is redirected back to our portal.

Select payment mode and click on Proceed To Pay button to pay fees, It will redirect to GRIPS portal