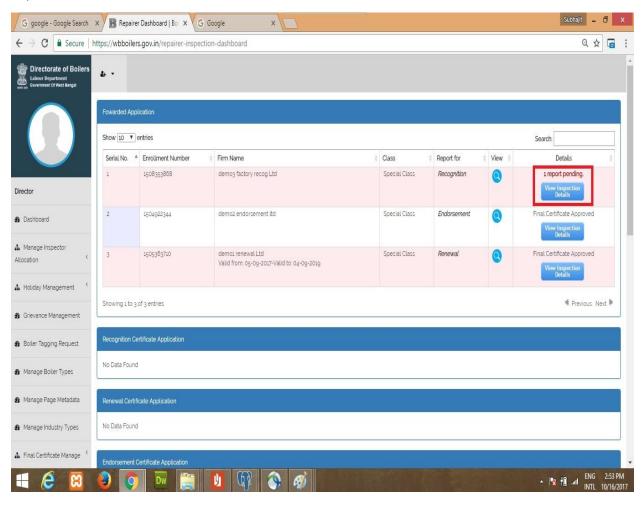

After completing these steps application has been applied and sent to allocated inspector.

When inspector log in to his dashboard then the new application will be appeared as pending.

Clicking on the pending application inspector can view the application details and will give inspection date.

After verifying and endorsing the report and final certificate with DSC, it will be sent to office dashboard. Office staff will log in and can see that report in their dashboard. Final certificate number and report number generated automatically from system.

Office staff will click on Pending received report and put dispatch number form office register and click on send to repairer/erector button.

Applicant will find report as well as final certificated in his/her dashboard.