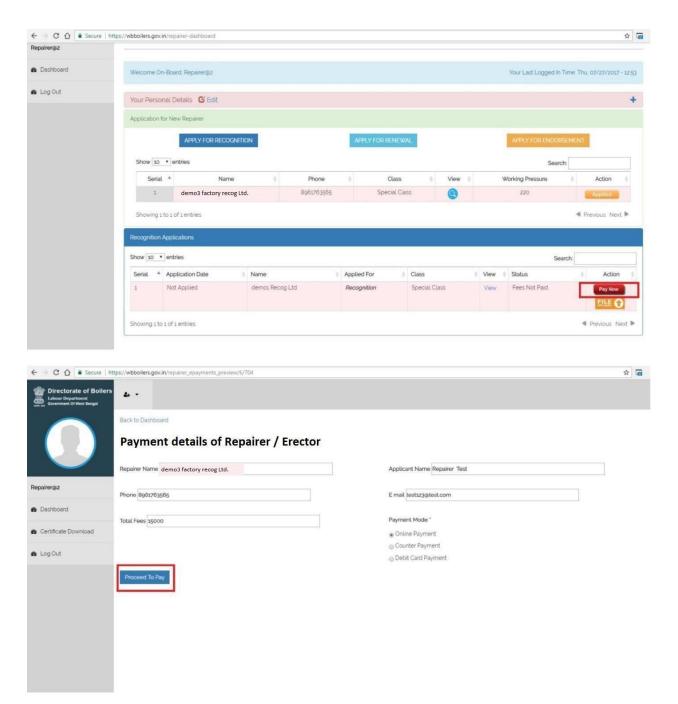

In View tab check all the details which is showing as summary and if any correction required then click on Modify buttons to correct it otherwise click on Final submit button.

After final submit go to Fess Payment tab for payements.

On clicking pay now our portal will redirect to grips from where he can pay the inspection fee amount and after successful payment he is redirected back to our portal.

Select payment mode and click on Proceed To Pay button to pay fees, It will redirect to GRIPS portal