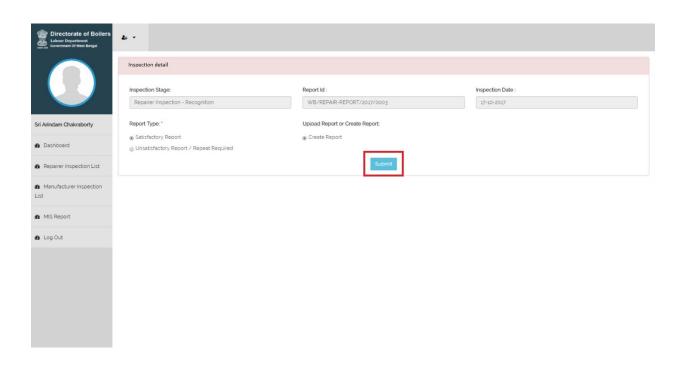

After completing these steps application has been applied and sent to allocated inspector.

When inspector log in to his dashboard then the new application will be appeared as pending.

Clicking on the pending application inspector can view the application details and will give inspection date.

After giving inspection date inspector will inspect on that date and create report for that inspection.

Created report has to be digitally signed by inspector and forwarded to higher authority of the department for approval. Inspector can forward report to the listed name in the drop down box "Select whom to send"