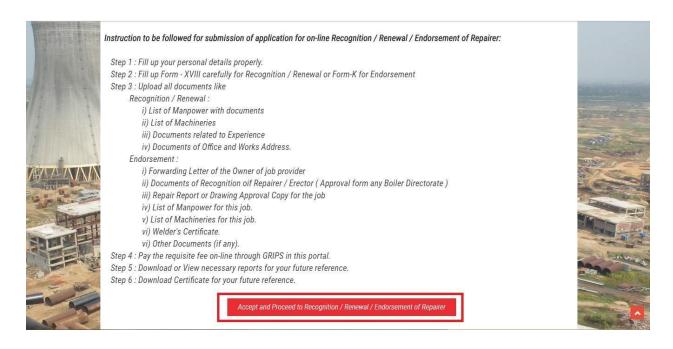

If clicked on Register Now then "Terms and Condition" page will open.

On "Agreed" click the page will redirect to "Read Me – Instruction" page.

After that a new registration for repairer/erector / profile creation page will open.