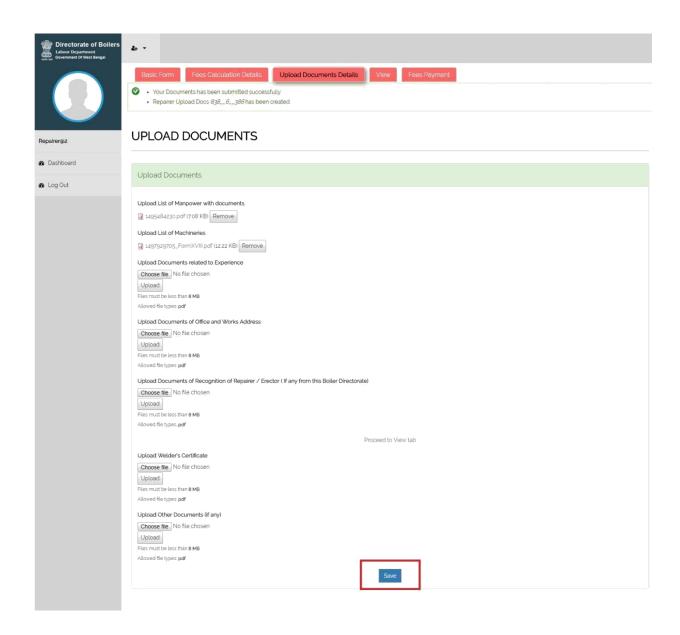

Click on Save button to save fees details and go to Upload documents tab.

Upload scanned copy of required documents and click on save button and go to View tab.

## Repairer@2

Dashboard

A Log Out

| Basic Form | Fees Calculation Details | Upload Documents Details | View | Fees Payment |
|------------|--------------------------|--------------------------|------|--------------|