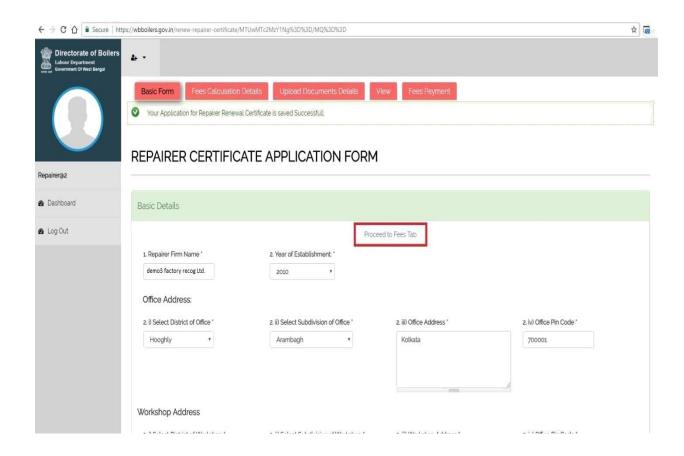

The form consists of five steps which are as follows:

Click on save button to save basic form details after saving go to Proceed to Fees Tab.

In the Fees tab fees automatically calculated according to Class

Click on Save button to save fees details and go to Upload documents tab.

Upload scanned copy of required documents and click on save button and go to View tab.