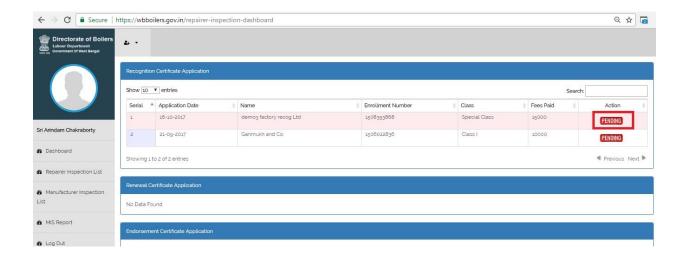

After completing these steps application has been applied and sent to allocated inspector.

When inspector log in to his dashboard then the new application will be appeared as pending.

Clicking on the pending application inspector can view the application details and will give inspection date.