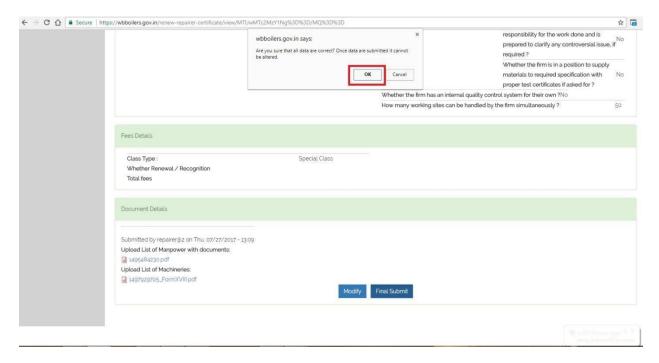

#### VERIFY AND SUBMIT

| Basic Details                                                                                                                                                                                                    |                                                     |                                                                                                 |                                |
|------------------------------------------------------------------------------------------------------------------------------------------------------------------------------------------------------------------|-----------------------------------------------------|-------------------------------------------------------------------------------------------------|--------------------------------|
| Repairer Firm Name                                                                                                                                                                                               | delmos Rectin Ltri                                  |                                                                                                 |                                |
| Year of Establishment                                                                                                                                                                                            | 3069                                                |                                                                                                 |                                |
| Office District                                                                                                                                                                                                  | Hoojskiy                                            |                                                                                                 |                                |
| Office Subdivision                                                                                                                                                                                               | Aranibagh                                           |                                                                                                 |                                |
| Office Address                                                                                                                                                                                                   | Kolkata.                                            |                                                                                                 |                                |
| Öffice PBN                                                                                                                                                                                                       | 700001                                              |                                                                                                 |                                |
| Workshop: District                                                                                                                                                                                               | Darfeelihts                                         |                                                                                                 |                                |
|                                                                                                                                                                                                                  |                                                     |                                                                                                 |                                |
| Workshop Subdivision                                                                                                                                                                                             | Dageeling Sadar<br>Kolkata                          |                                                                                                 |                                |
| Workshop Address                                                                                                                                                                                                 |                                                     |                                                                                                 |                                |
| Workshop:PIN-                                                                                                                                                                                                    | politica.                                           |                                                                                                 |                                |
| Form Filled up Details                                                                                                                                                                                           |                                                     |                                                                                                 |                                |
| Types of jobs executed by the first earlier, with ope                                                                                                                                                            |                                                     |                                                                                                 |                                |
| a.Type of Job :                                                                                                                                                                                                  | b) Maximum Working Pressure:                        | c Temperature :                                                                                 | di Materials involved :        |
|                                                                                                                                                                                                                  |                                                     | . AUZ.,                                                                                         | (Material Lill)                |
| List of welders employed With copies of current or                                                                                                                                                               | etffcátá kituéd by a Compétent Asdherffy under ti   |                                                                                                 |                                |
| a Name :                                                                                                                                                                                                         |                                                     | b) Certificate issued by Competent Authority:                                                   |                                |
|                                                                                                                                                                                                                  |                                                     |                                                                                                 |                                |
| Detailed list of Technistal Personnel with designable                                                                                                                                                            | in, eth sofficial dualification and elevant elevant | ce altach copies of documents) who are perma                                                    | isoth implosed with the first: |
|                                                                                                                                                                                                                  |                                                     |                                                                                                 |                                |
| a Name:                                                                                                                                                                                                          | bit Designation :                                   | c Educational Qualification :                                                                   | d) Experience :                |
| (See Sein                                                                                                                                                                                                        | Transfer !                                          |                                                                                                 | Andrews 1                      |
|                                                                                                                                                                                                                  |                                                     | Whether the firm has an internal quality contro<br>How many working sites can be handled by the |                                |
| Fees Details                                                                                                                                                                                                     |                                                     |                                                                                                 |                                |
|                                                                                                                                                                                                                  |                                                     |                                                                                                 |                                |
| Class Type :<br>Whether Renewal./ Recognition<br>Total fees                                                                                                                                                      | Special Class                                       |                                                                                                 |                                |
|                                                                                                                                                                                                                  |                                                     |                                                                                                 |                                |
| Document Details                                                                                                                                                                                                 |                                                     |                                                                                                 |                                |
| Submittheid by repairenge on This, op/22/aod7 – xio<br>Upload List of Marpower with documents:<br>a neighborid<br>Upload List of Machineness<br>a neighborid story Machineness<br>a neighborid story Machineness | 9                                                   | _                                                                                               |                                |

In View tab check all the details which is showing as summary and if any correction required then click on Modify buttons to correct it otherwise click on Final submit button.

After final submit go to Fess Payment tab for payements.