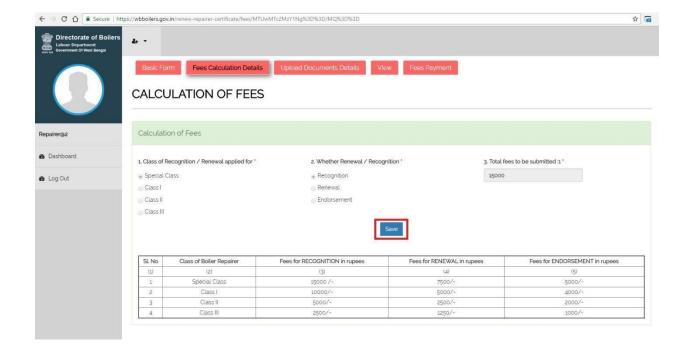

The form consists of five steps which are as follows:

Click on save button to save basic form details after saving go to Proceed to Fees Tab.

In the Fees tab fees automatically calculated according to Class

Click on Save button to save fees details and go to Upload documents tab.

Upload scanned copy of required documents and click on save button and go to View tab.