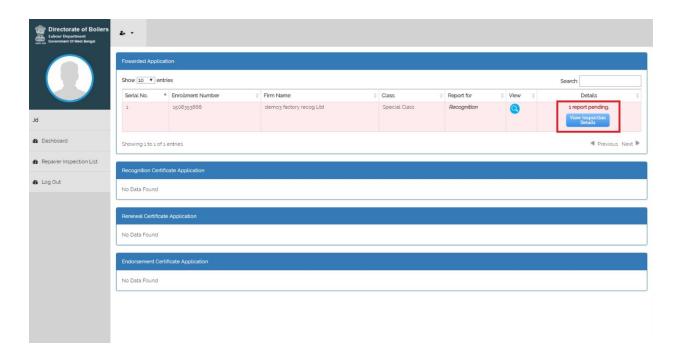

Forwarded report will appear in dashboard of the higher authority.

On clicking View inspection details button details of the report will be shown.

Click on edit button to see the report and forward it to other higher authority of the department.

Select whom to forward and submit. When submitted then report will be shown in dashboard of the selected authority.

The forwarded report will appeared in dashboard. Higher authority approved that report by clicking View inspection details button.