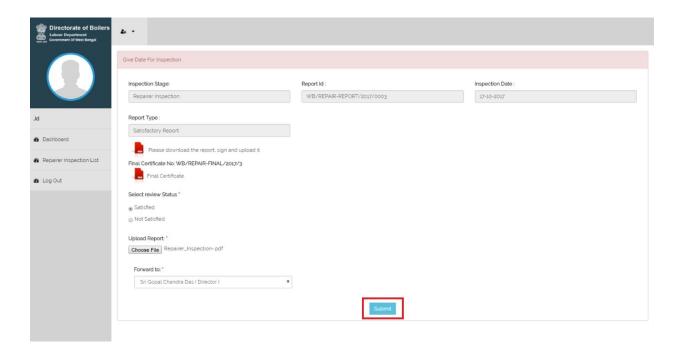

After giving inspection date inspector will inspect on that date and create report for that inspection.

Created report has to be digitally signed by inspector and forwarded to higher authority of the department for approval. Inspector can forward report to the listed name in the drop down box "Select whom to send"

Forwarded report will appear in dashboard of the higher authority.

On clicking View inspection details button details of the report will be shown.

Click on edit button to see the report and forward it to other higher authority of the department.

Select whom to forward and submit. When submitted then report will be shown in dashboard of the selected authority.

The forwarded report will appeared in dashboard. Higher authority approved that report by clicking View inspection details button.