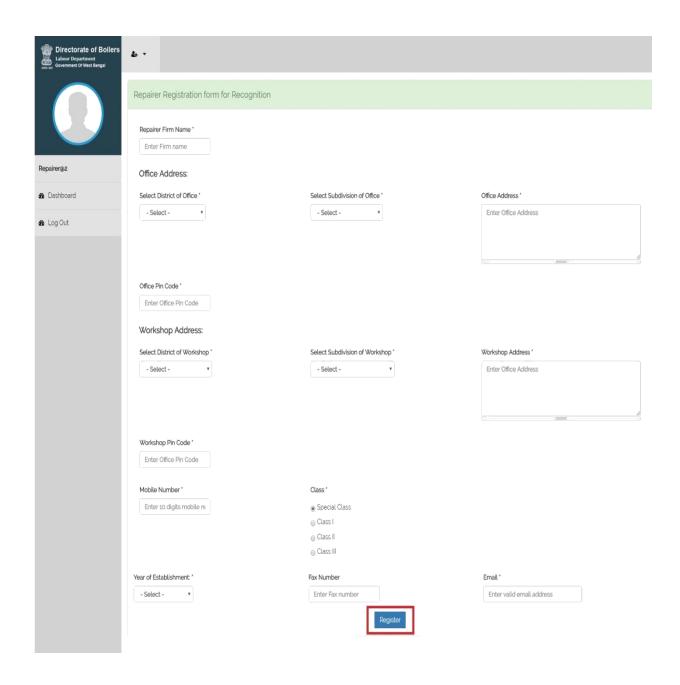

The form consists of five steps which are as follows:

Click on save button to save basic form details after saving go to Proceed to Fees Tab.

In the Fees tab fees automatically calculated according to Class