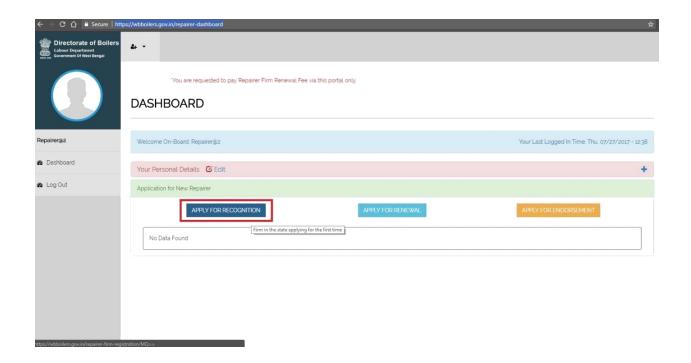

After creating login credentials from the above page, the user can login to the portal.

After successful login the applicant dashboard page will open.

From there user can apply for Recognition. The page will redirect to basic information fill up form.

After successful creation of basic repairer/erector firm profile user can apply for the boiler recognition certificate.

After successful creation of basic repairer/erector firm profile, user can apply for the repairer/erector recognition certificate.