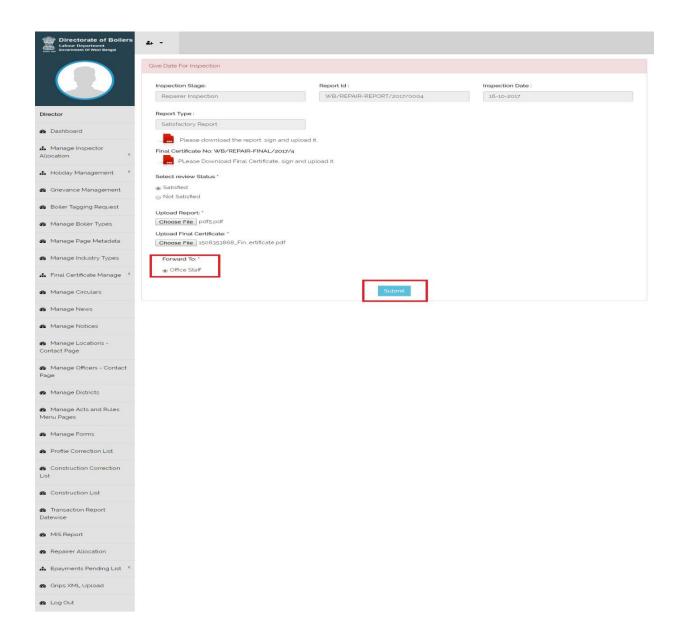

After verifying and endorsing the report and final certificate with DSC, it will be sent to office dashboard. Office staff will log in and can see that report in their dashboard. Final certificate number and report number generated automatically from system.

Office staff will click on Pending received report and put dispatch number form office register and click on send to repairer/erector button.

Applicant will find report as well as final certificated in his/her dashboard.