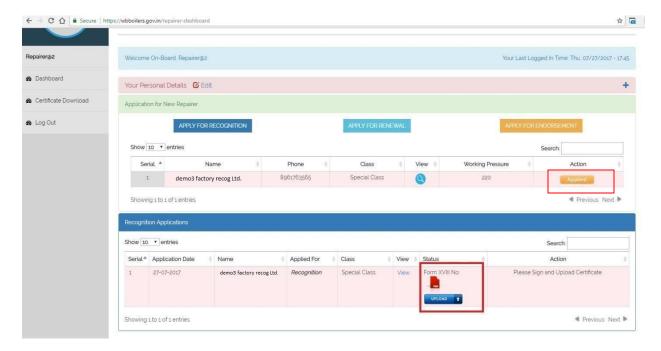

Once the payment is successful the status of the form becomes "Applied"

The repairer/erector has to download the Form XVIII and apply DSC and re-upload it for the application process to be completed.

Once the Form XVIII is uploaded the application for Recognition is successful.